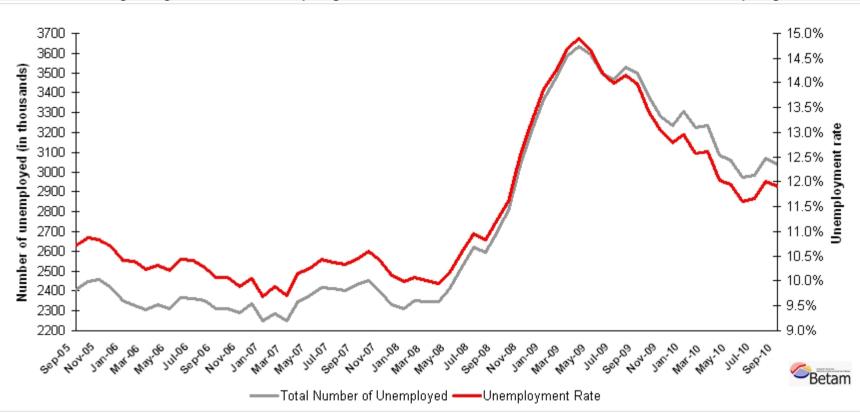

#### Unemployment

Seasonally adjusted unemployment rate and total number of unemployed