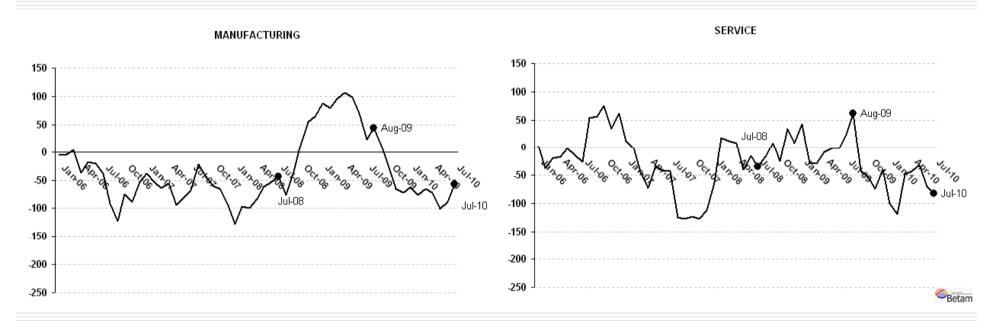

# Employment in Manufacturing Sector (YoY change)

# Employment in Service Sector (YoY change)