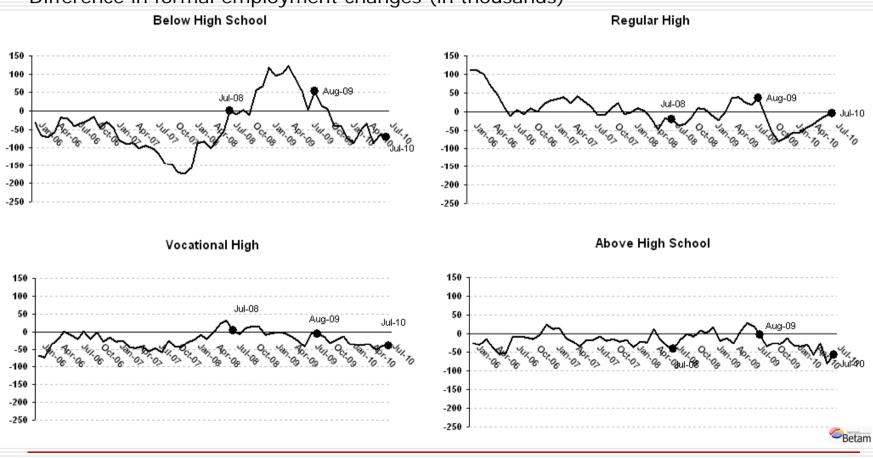

#### Diff in Diff - Education

Difference in formal employment changes (in thousands)