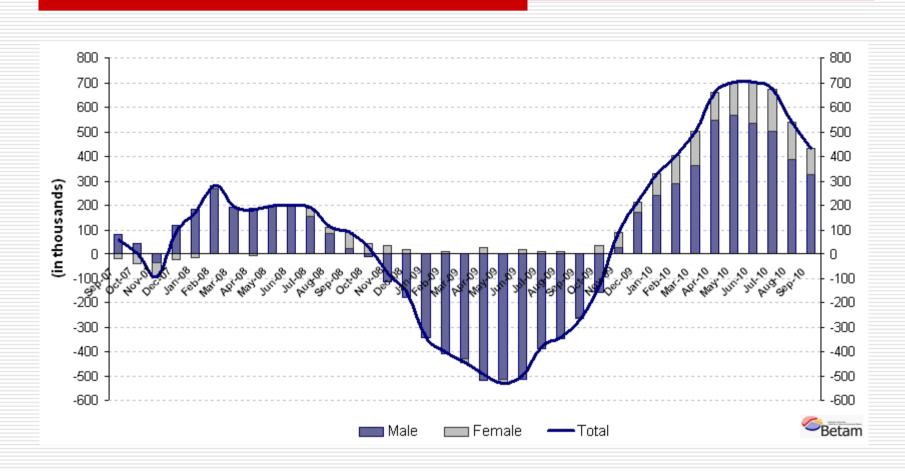

#### Unemployment

Seasonally adjusted unemployment rate and total number of unemployed