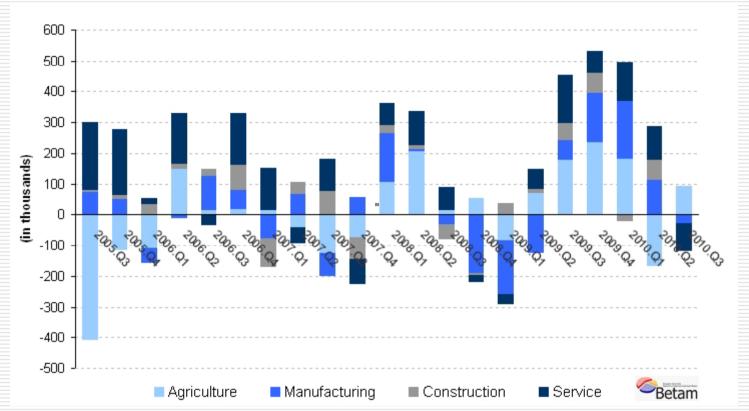

# Sectoral Change in Employment

18.12.2010

EAF-Challenges to Employment Policy in Turkey

# Decompositon of Employment Change