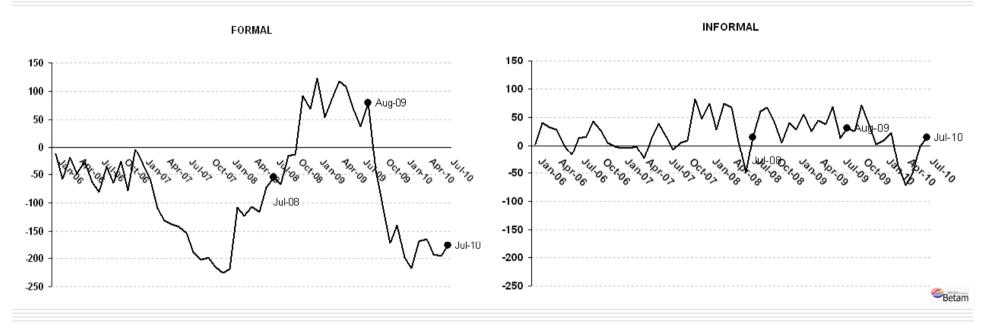

#### Difference in Differences

Difference in formal and informal employment changes (NA)