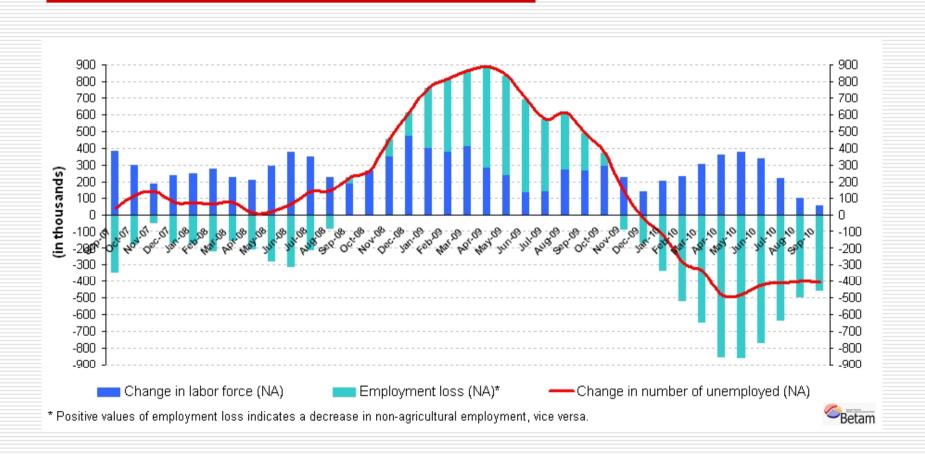

# Non-Agricultural Employment and Labor Force (Seasonally adjusted)

# Non-Agricultural Unemployment

Seasonally adjusted NA unemployment rate and number of unemployed