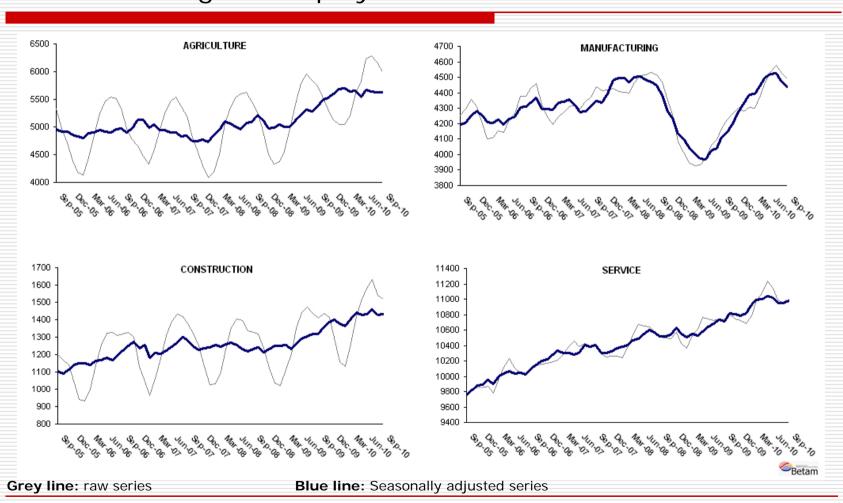

# Sectoral Change in Employment

18.12.2010

EAF-Challenges to Employment Policy in Turkey