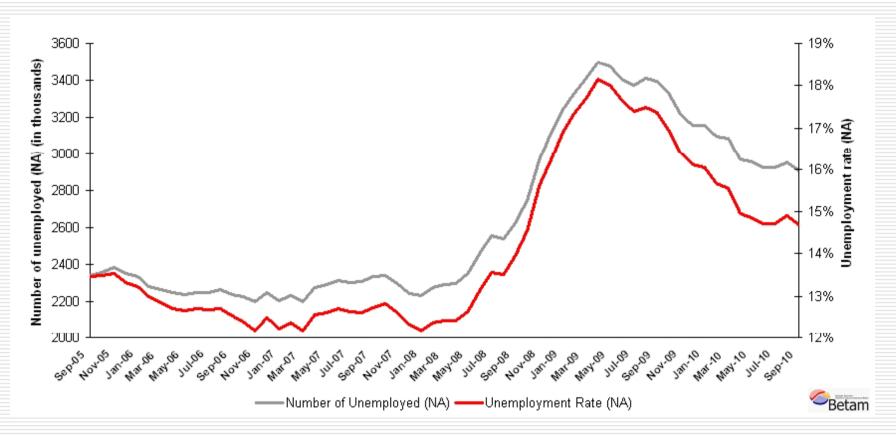

# Non-Agricultural Unemployment

Seasonally adjusted NA unemployment rate and number of unemployed