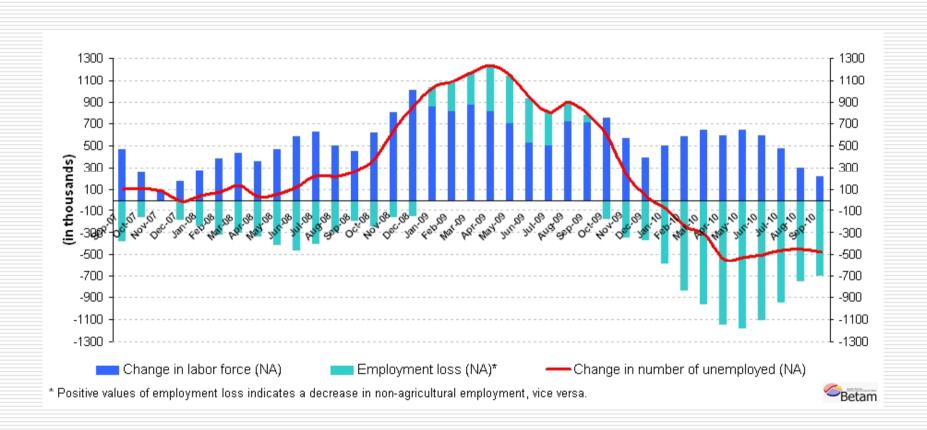

#### Employment and Labor Force (Seasonally adjusted)

#### Unemployment

Seasonally adjusted unemployment rate and total number of unemployed