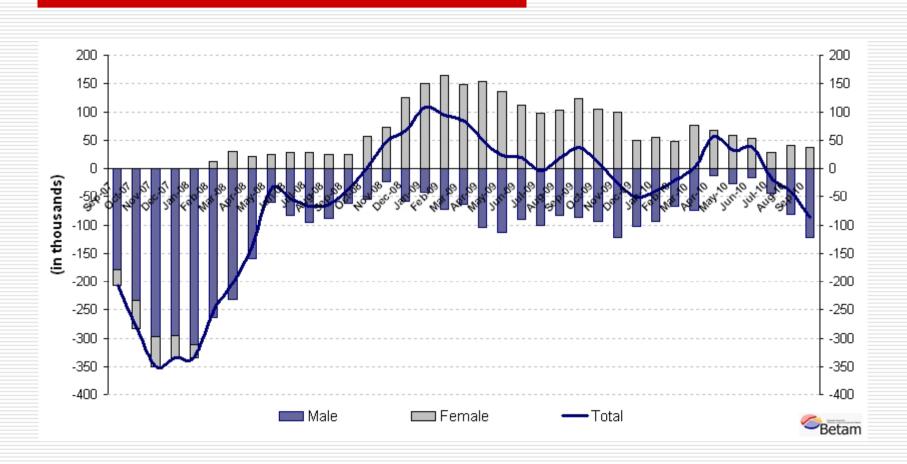

#### Decomposition of unemployment - Male (YoY change)

#### Decomposition of unemployment - Female (YoY change)