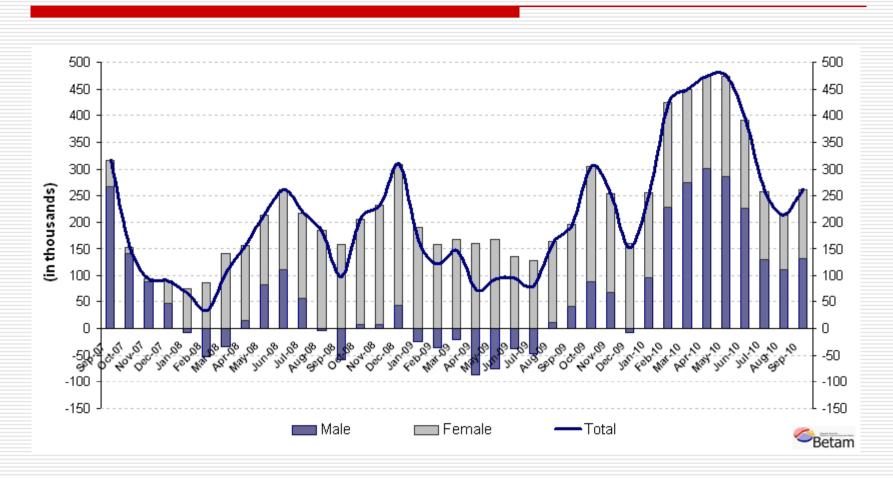

ange)





#### Decomposition of unemployment - Male (YoY change)





#### Decomposition of unemployment - Female (YoY change)





# Employment in Manufacturing Sector (YoY change)





# Regular/casual Wage Earners in NA Sectors (YoY change)



#### Difference in Differences – Calculation Methodology

#### Difference in difference

- = (Female emp. aged over 30 (t+1) Female emp. aged over 30 (t))
  - (Male emp. aged over 30 (t+1) Male emp. aged over 30 (t))



#### Difference in Differences

Difference in formal and informal employment changes (NA)





# Diff in Diff – Industry of employment

Difference in formal employment changes (in thousands)





#### Diff in Diff - Education

Difference in formal employment changes (in thousands)





# Employment in Service Sector (YoY change)





# Own Account Workers in NA Sectors (YoY change)





# **Employment and Growth**

#### Quarterly average growth rates

|                 | NA Labor Force | NA Employment |
|-----------------|----------------|---------------|
| 2005.Q1-2008.Q2 | % 0,8          | % 0,9         |
| 2008.Q2-2009.Q2 | % 0,9          | % -0,7        |
| 2009.Q2-2010.Q3 | % 0,6          | % 1,3         |

#### **Annual** average growth rates

|                 | NA Labor Force | NA Employment |
|-----------------|----------------|---------------|
| 2005.Q1-2008.Q2 | % 3,2          | % 3,6         |
| 2008.Q2-2009.Q2 | % 3,6          | % - 2,8       |
| 2009.Q2-2010.Q3 | % 2,4          | % 5,2         |

# THANK YOU