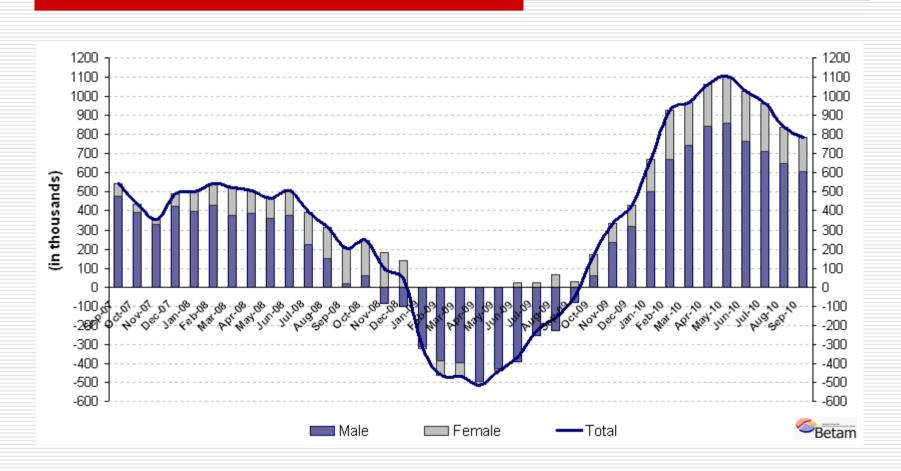

# Non-Agricultural Unemployment

Seasonally adjusted NA unemployment rate and number of unemployed